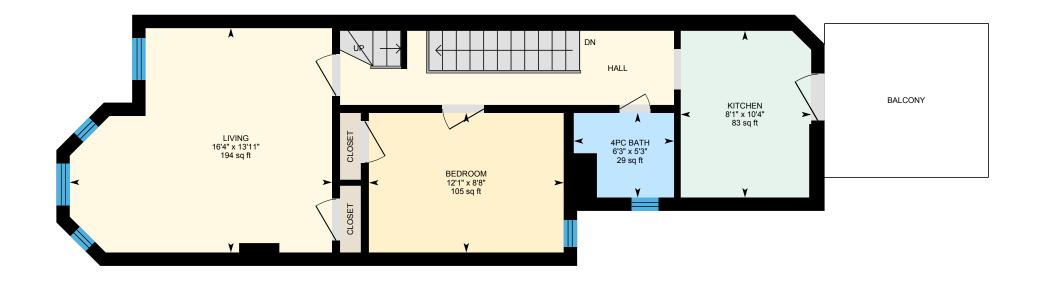

Main Building: Total Exterior Area Above Grade 1985.62 sq ft

0

5

⊡iGUIDE

Main Building: Total Exterior Area Above Grade 1985.62 sq ft

Main Floor Exterior Area 894.52 sq ft Interior Area 761.63 sq ft

PREPARED: 2024/05/24