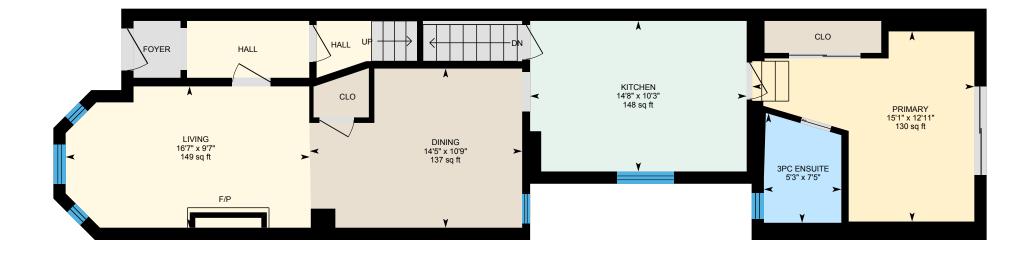

Main Building: Total Exterior Area Above Grade 1985.62 sq ft

0

5

⊡iGUIDE

Main Building: Total Exterior Area Above Grade 1985.62 sq ft

Main Floor Exterior Area 894.52 sq ft Interior Area 761.63 sq ft

PREPARED: 2024/05/24