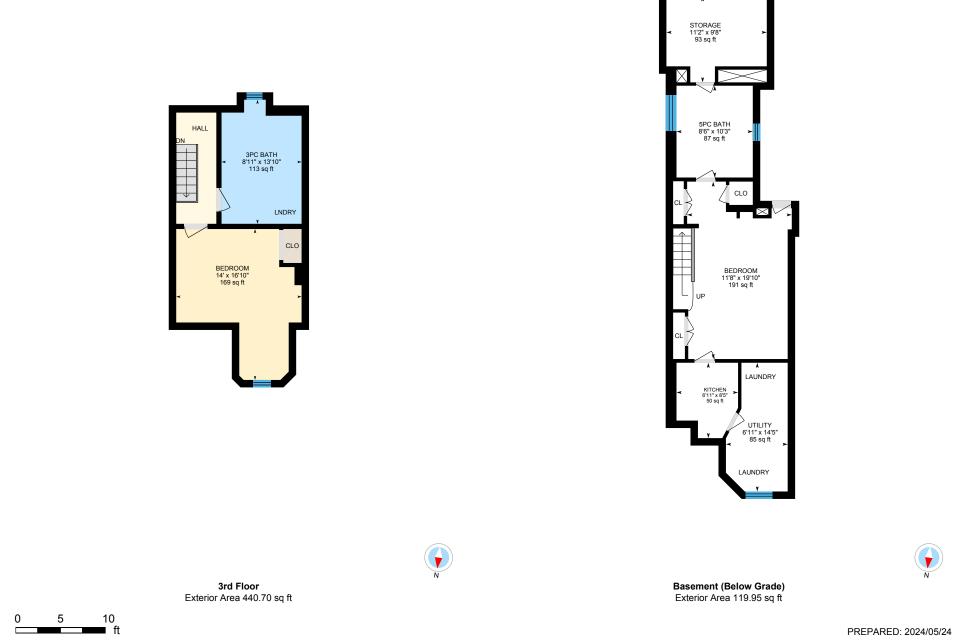

**3rd Floor** Exterior Area 440.70 sq ft Interior Area 363.28 sq ft

White regions are excluded from total floor area in iGUIDE floor plans. All room dimensions and floor areas must be considered approximate and are subject to independent verification.

Basement (Below Grade) Exterior Area 119.95 sq ft Excluded Area 587.33 sq ft

PREPARED: 2024/05/24

White regions are excluded from total floor area in iGUIDE floor plans. All room dimensions and floor areas must be considered approximate and are subject to independent verification.