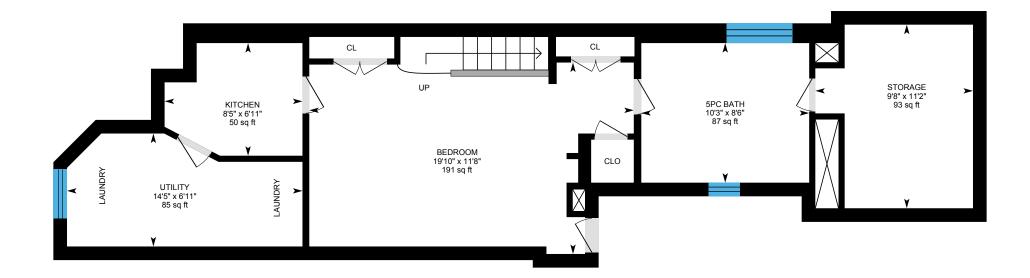

Basement (Below Grade) Exterior Area 119.95 sq ft Excluded Area 587.33 sq ft

PREPARED: 2024/05/24

White regions are excluded from total floor area in iGUIDE floor plans. All room dimensions and floor areas must be considered approximate and are subject to independent verification.