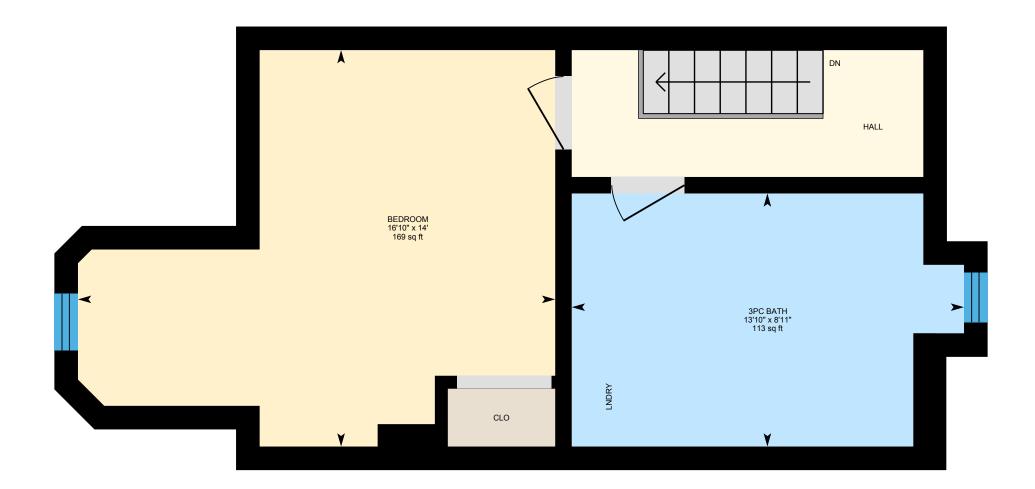

**3rd Floor** Exterior Area 440.70 sq ft Interior Area 363.28 sq ft

White regions are excluded from total floor area in iGUIDE floor plans. All room dimensions and floor areas must be considered approximate and are subject to independent verification.