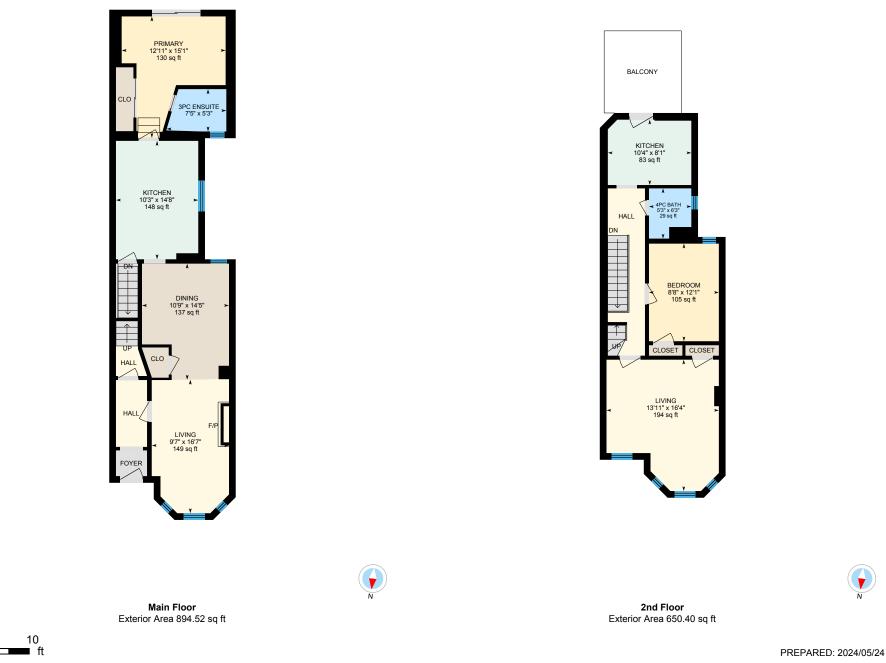

Main Building: Total Exterior Area Above Grade 1985.62 sq ft

0

5

⊡iGUIDE

Main Building: Total Exterior Area Above Grade 1985.62 sq ft

Main Floor Exterior Area 894.52 sq ft Interior Area 761.63 sq ft

PREPARED: 2024/05/24

2nd Floor Exterior Area 650.40 sq ft Interior Area 550.73 sq ft

PREPARED: 2024/05/24

White regions are excluded from total floor area in iGUIDE floor plans. All room dimensions and floor areas must be considered approximate and are subject to independent verification.